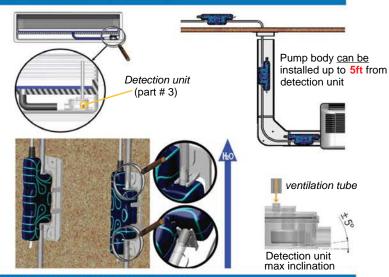

# CONTENTS

- Tattoo pump body (1)
- Mounting bracket for horizontal and vertical positioning (2)
- Plug & Play detection unit with 5ft communication wire (3)

Connection elbow (4)Ventilation tube (5)

• Fixing screws and anchors (6)

## **INSTALLATION OPTIONS**