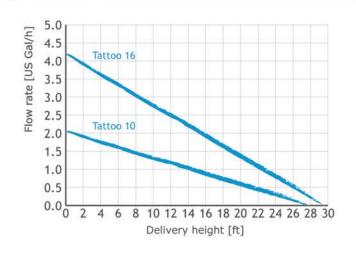

#### **TATTOO 10 TATTOO 16** Max flow rate 2.1 gal/h 4.3 gal/h Flow rate at 3 ft 1.9 gal/h 3.8 gal/h Flow rate at 10 ft 2.8 gal/h 1.4 gal/h Max dry suction height 3.3 ft 3.3 ft Max wet suction height 6.6 ft 6.6 ft Max delivery height 28 ft 29.5 ft NO/NC-120v/8A NO/NC-120v/8A Alarm contact 5.9" x 2.2" x 1.1" 5.9" x 2.2" x 1.1" Pump dimensions Sensor unit dimensions 3.2" x 1.6" x 1.6" 3.2" x 1.6" x 1.6" Weight 15.5 oz 15.5 oz Power supply 120v or 230v 120v or 230v Noise level <19 dBA 22 dBA

### **FLOW RATE**