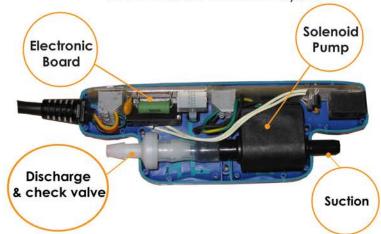

ct size compared to a tank pump
- Built-in check valve
- Thermal security of 230°F (110°C)
- 5ft communication wire
- Normally Open/Normally Closed alarm 100V to 240V/8A
- Delivered complete with mounting accessories ready to use



# SUITABILITY

- Split, multisplit and VRF/VRV systems
- Tattoo 10 is for air-conditioner systems up to 36,000 BTU 3 tons
- Tattoo 16 is for air-conditioner systems up to 54,000 BTU 5 tons
- High wall split systems, Ducted units, Floor standing, and Chassis units

# CONTENTS

- Tattoo pump body (1)
- Mounting bracket for horizontal and vertical positioning (2)
- Plug & Play detection unit with 5ft communication wire (3)

Connection elbow (4)Ventilation tube (5)

• Fixing screws and anchors (6)







# **CONDENSATE PUMPS**

# TATTOO

Condensate Removal System



#### **TATTOO 10 TATTOO 16** Max flow rate 2.1 gal/h 4.3 gal/h Flow rate at 3 ft 1.9 gal/h 3.8 gal/h Flow rate at 10 ft 2.8 gal/h 1.4 gal/h Max dry suction height 3.3 ft 3.3 ft Max wet suction height 6.6 ft 6.6 ft Max delivery height 28 ft 29.5 ft NO/NC-120v/8A NO/NC-120v/8A Alarm contact 5.9" x 2.2" x 1.1" 5.9" x 2.2" x 1.1" Pump dimensions Sensor unit dimensions 3.2" x 1.6" x 1.6" 3.2" x 1.6" x 1.6" Weight 15.5 oz 15.5 oz Power supply 120v or 230v 120v or 230v Noise level <19 dBA 22 dBA

### **FLOW RATE**



## **INSTALLATION OPTIONS**



## **WIRING** - RESIDENTIAL

### WIRING - COMMERCIAL





E-mail: info@hmax.com

www.hmax.com

Phone: (844) 500-HMAX 373 Nesconset Highway #147 Hauppauge, New York 11788