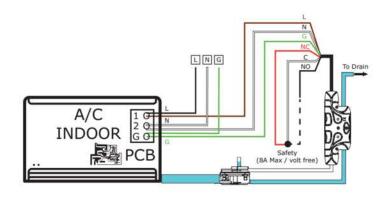

Play detection unit with 5ft communication wire (3)

Connection elbow (4)Ventilation tube (5)

• Fixing screws and anchors (6)







# **CONDENSATE PUMPS**

# TATTOO

Condensate Removal System



#### **TATTOO 10 TATTOO 16** Max flow rate 2.1 gal/h 4.3 gal/h Flow rate at 3 ft 1.9 gal/h 3.8 gal/h Flow rate at 10 ft 2.8 gal/h 1.4 gal/h Max dry suction height 3.3 ft 3.3 ft Max wet suction height 6.6 ft 6.6 ft Max delivery height 28 ft 29.5 ft NO/NC-120v/8A NO/NC-120v/8A Alarm contact 5.9" x 2.2" x 1.1" 5.9" x 2.2" x 1.1" Pump dimensions Sensor unit dimensions 3.2" x 1.6" x 1.6" 3.2" x 1.6" x 1.6" Weight 15.5 oz 15.5 oz Power supply 120v or 230v 120v or 230v Noise level <19 dBA 22 dBA

### **FLOW RATE**



## **INSTALLATION OPTIONS**



## **WIRING** - RESIDENTIAL

### WIRING - COMMERCIAL





E-mail: info@hmax.com

www.hmax.com

Phone: (844) 500-HMAX 373 Nesconset Highway #147 Hauppauge, New York 11788