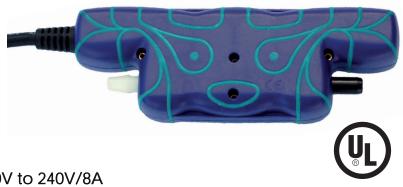

# **TATTOO**

Condensate Removal System

- The Tattoo series is the most silent condensate removal system on the market today.
- Compact size compared to a tank pump
- Built-in check valve
- Thermal security of 230°F (110°C)
- 5ft communication wire
- Normally Open/Normally Closed alarm 100V to 240V/8A
- Delivered complete with mounting accessories ready to use