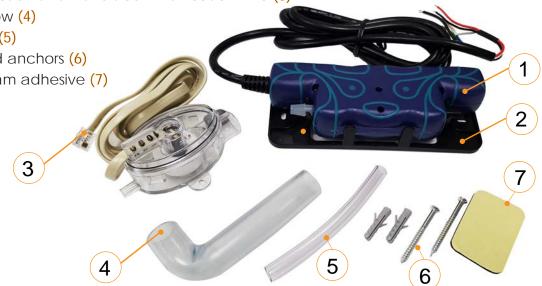

# CONTENTS

- Tattoo pump body (1)
- Mounting bracket for horizontal and vertical positioning (2)
- Plug & Play detection unit with 5ft communication wire (3)

Connection elbow (4)Ventilation tube (5)

• Fixing screws and anchors (6)